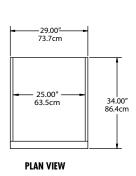

## Specifications

Exterior: SS and SA models shall have corrosion resistant stainless steel exterior cabinet sides, front and shroud. SM models shall have corrosion resistant aluminum on exterior cabinet sides and will have stainless front and shroud. All units shall have the upper shroud hinged with a gas assist stay open feature to provide easy access to the refrigeration system.

Interior: Cabinet interior shall be corrosion resistant stainless steel (SS models) or heavy gauge aluminum (SA and SM models). Bottom and top surfaces shall be die stamped to provide radius corners and recessed floor. Three wire shelves are provided per section, SA/SS standard shelves are chrome plated, SM standard shelves are epoxy coated. Shelves rest on clips which are adjustable on 1" increments on stainless steel pilasters affixed to the cabinet interior. Pilasters are removable without tools for cleaning. Mounted to the interior ceiling of each compartment, the interior fluorescent lights are controlled automatically through a switch mounted in the hinge assembly to protect against breakage. Door openings are protected with heavy gauge stainless steel breaker strips. An air duct shall be mounted to the ceiling assuring low velocity, even air movement throughout the cabinet interior.